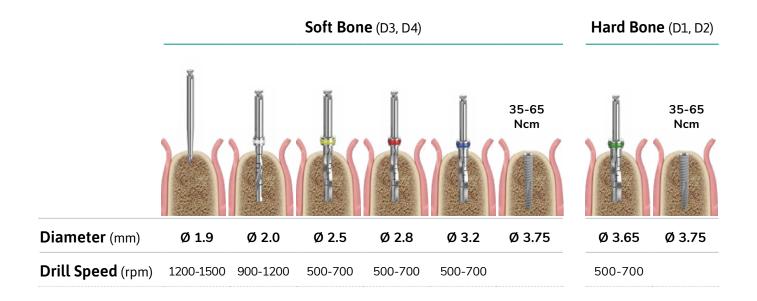

### Pterygoid Ø 3.75 mm

|                             | Length       | Catalog Number |
|-----------------------------|--------------|----------------|
| Upper Diameter<br>Ø 3.75 mm | <b>18</b> mm | Bio-PTG3718    |
|                             | <b>20</b> mm | Bio-PTG3720    |
| Lower Diameter<br>Ø 2.9 mm  | <b>22</b> mm | Bio-PTG3722    |
|                             | <b>25</b> mm | Bio-PTG3725    |

\* Recommended insertion torque 35-60 Ncm

× Procedure recommended by Biotec Implant Systems GmbH. Dental professionals should exercise their own judgment in each case.