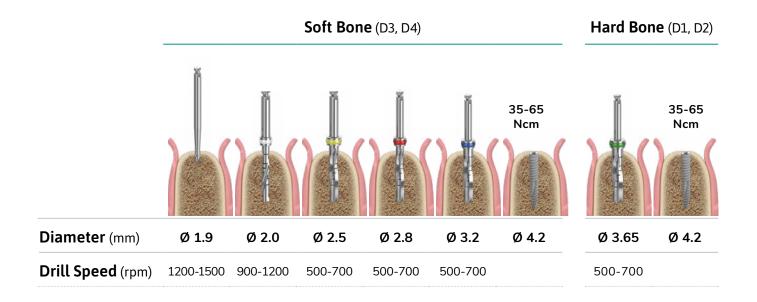

#### Pterygoid Ø 4.2 mm

| Length       | Catalog Number          |
|--------------|-------------------------|
| <b>18</b> mm | Bio-PTG4218             |
| <b>20</b> mm | Bio-PTG4220             |
| <b>22</b> mm | Bio-PTG4222             |
| <b>25</b> mm | Bio-PTG4225             |
|              | 18 mm<br>20 mm<br>22 mm |

\* Recommended insertion torque 35-60 Ncm

Procedure recommended by Biotec Implant Systems GmbH. × Dental professionals should exercise their own judgment in each case.

info@biotec-implant.com T. +49.6196.6521096 biotec-implant.com Franzgraben 6, 34125 Kassel, Germany