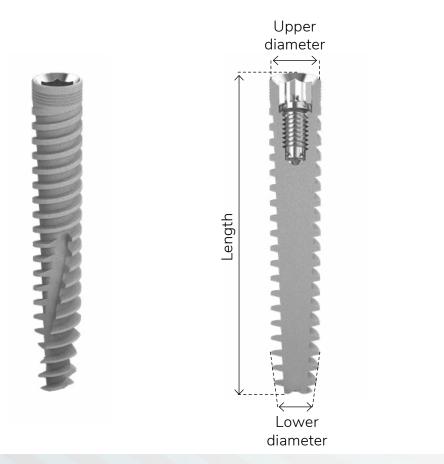

### Pterygoid Ø 3.75 mm

|                             | Length       | Catalog Number |
|-----------------------------|--------------|----------------|
| Upper Diameter<br>Ø 3.75 mm | <b>18</b> mm | Bio-PTG3718    |
|                             | <b>20</b> mm | Bio-PTG3720    |
| Lower Diameter<br>Ø 2.9 mm  | <b>22</b> mm | Bio-PTG3722    |
|                             | <b>25</b> mm | Bio-PTG3725    |

#### Pterygoid Ø 4.2 mm

| Length       | Catalog Number          |
|--------------|-------------------------|
| <b>18</b> mm | Bio-PTG4218             |
| <b>20</b> mm | Bio-PTG4220             |
| <b>22</b> mm | Bio-PTG4222             |
| <b>25</b> mm | Bio-PTG4225             |
|              | 18 mm<br>20 mm<br>22 mm |